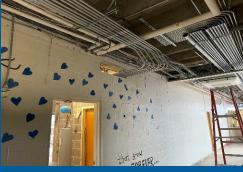

## **Progress Photos**

New Ductwork installed in cafeteria

Floor prep for epoxy flooring

Vestibule Footings being excavated

MEP Rough-ins

Excavation of footings and anchor bolts