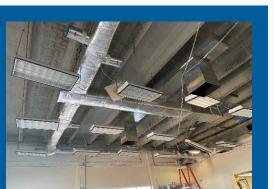

## **Progress Photos**

New Ductwork installed in cafeteria

Floor prep for epoxy flooring

Vestibule Footings being excavated

MEP Rough-ins

Excavation of footings and anchor bolts