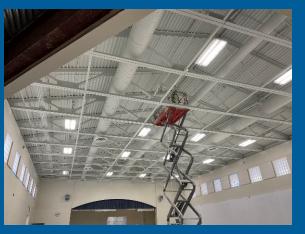

Vestibule Footings Poured

Gym Ceiling Paint complete

## **Progress Photos**

New Ductwork installed in cafeteria

Floor prep for epoxy flooring

Vestibule Footings being excavated

MEP Rough-ins

Excavation of footings and anchor bolts