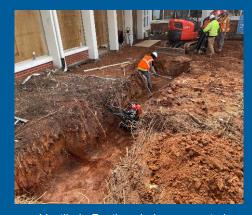

## **Progress Photos**

New Ductwork installed in cafeteria

Floor prep for epoxy flooring

Vestibule Footings being excavated

MEP Rough-ins

Excavation of footings and anchor bolts