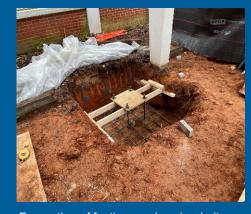

Vestibule Footings Poured

Gym Ceiling Paint complete

## **Progress Photos**

New Ductwork installed in cafeteria

Floor prep for epoxy flooring

Vestibule Footings being excavated

MEP Rough-ins

Excavation of footings and anchor bolts